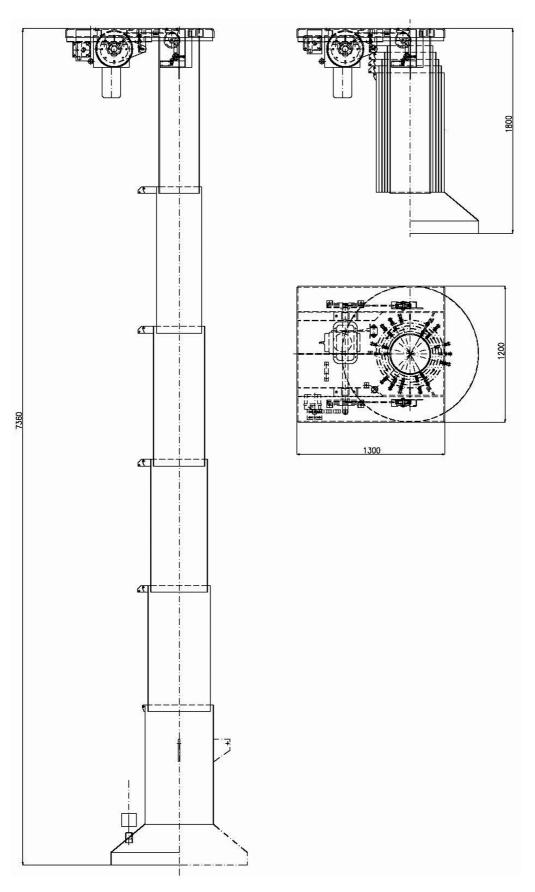

## STOCKPILE LOADER JBM 350H

The loader type JBM 350H is a specific loader for loading dry, free flowing bulk materials on stockpiles.

**Areas of Application** 

- ▶ Loader head, designed to be hooked to a change-over chute with an outlet of Ø 350 mm.
- Details / Explanation

- > Inlet pipe made of St 37-2 (10 mm wall thickness)
- Lift drive with cable drums for 8 mm strong rope, lift limitation switch, drive shaft installed beneath head plate.
- **Rope deflection pulley** as well as double-sided installed slack rope switch.
- The **telescopic tubes** are made of 4 mm thick steel plates and installed on the loader head with solid chains.
- A appropriate **sensor** for the above-named bulk materials is installed on the outlet pipe outside the bulk material stream.
- Material outlet Ø 1200 mm made of 4 mm thick steel plates.
- ➤ **Dust skirt** Ø 1400 mm, made of exchangeable single segments of conveyor belt rubber, is installed at the end of the outlet socket.
- **Electrical design**: All limit switches and the sensor are connected in the terminal box beneath the loader head.
- After rust removal SA 2,5, a primer and top coat with hammer tone gray

## **JBM 350H**

## **Technical Data JBM 350H**

| Type JBM 350H       | 350                                       |  |
|---------------------|-------------------------------------------|--|
| Nominal diameter    | 350 mm                                    |  |
| Loading capacity    | 290 m <sup>3</sup> / h                    |  |
| Construction height | 1800 mm                                   |  |
| Lift length         | 5000 mm                                   |  |
| Weight              |                                           |  |
| Winch motor         | 1,1 kW , 400 V/50 Hz with stainless break |  |
| Sensor voltage      | 230 V/50 Hz                               |  |
| Break voltage       | 230 V/50 Hz                               |  |